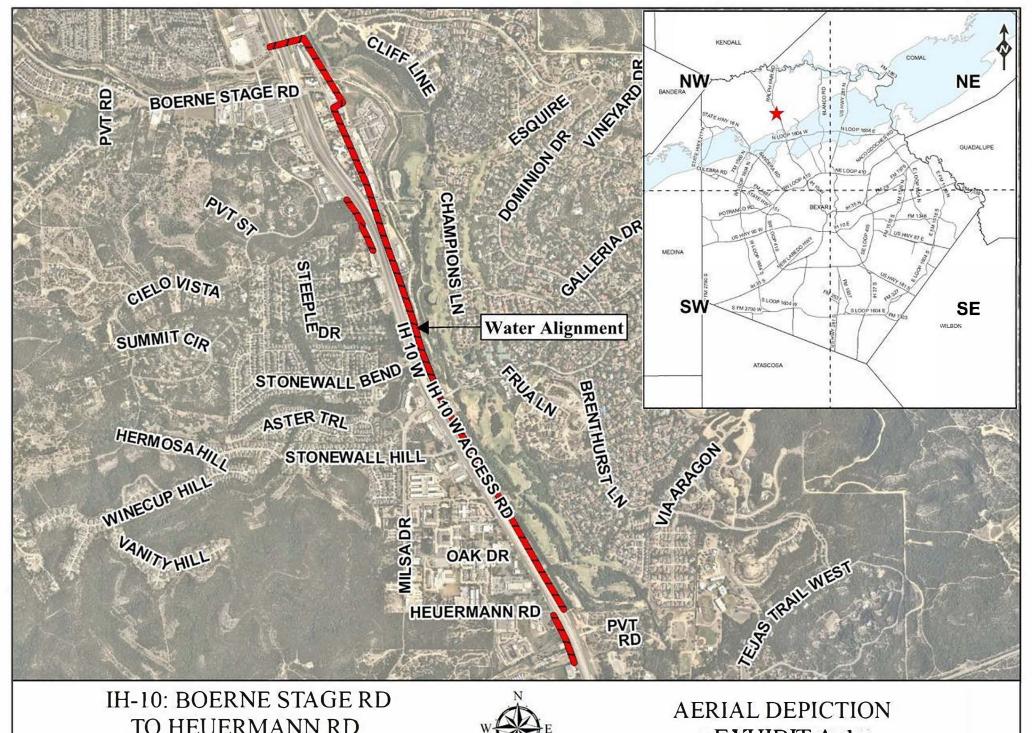

## Route Description

The Project route of the water main alignment begins north of Autumn Stage, heads east under IH-10, then turns southeast following the east side of IH-10 to a point near Heuermann Road.. The project route also includes two additional, non-contiguous alignments of water main to address existing dead-end mains. The first alignment starts from a point south of Cielo Vista, runs south along the west side of IH-10 and ends on private property. The second alignment starts on the west side of IH-10, south of Heuermann road, runs south along the west side of IH-10 and ends on private property. All water main alignments are located in the northwest quadrant of Bexar County, Texas.

Project Located in: NCB 16392, NCB 18333 and NCB 18338